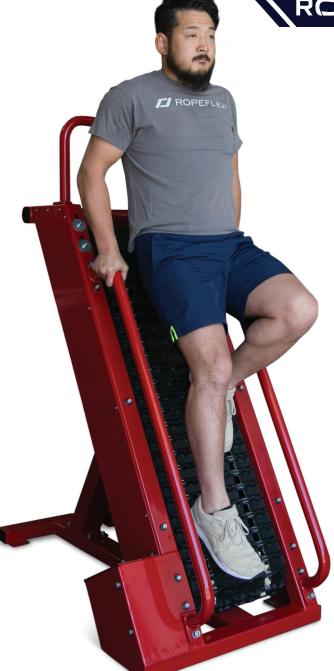

THIS TREAD CLIMBER COMBINES PROGRESSIVE RESISTANCE TECHNOLOGY WITH THE BENEFITS OF AN INCLINE TREADMILL.

## **PROGRESSIVE RESISTANCE**

The tread belt is independent of the rope pulling drum and adjusts progressively based upon weight and intensity of the user

#### **TWO CLIMBING ANGLES**

Challenge yourself at a 50° (degree) angle or go extreme with the 60° (degree) configuration