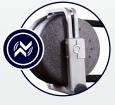

#### **INTEGRATED LCD** DISPLAY

LCD display tracks time, speed (ft/min), distance (total feet pulled), calories, and scan mode