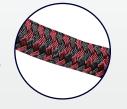

## HAND-MADE BRAIDED **ROPE**

GET A GRIP on our durable and pliable, polyester-weaved rope. Soft on hands, easy-to-clean. Black or burgundy-black available