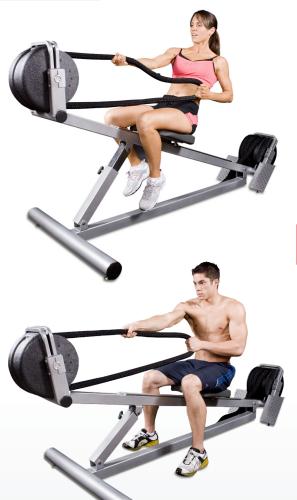

# NEW DSS TECHNOLOGY SELECTABLE MODES STRENGTH & CARDIO

**DUAL-DRUM, ADJUSTABLE INCLINE OR DECLINE ROPE** TRAINING MACHINE WITH SLIDING AND FIXED SEAT POSITIONS FOR CHALLENGING AND FUN WORKOUTS.

#### **SELECTIVE PROGRESSIVE RESISTANCE**

Automatically adjusts resistance based on pulling speed, intensity and rotational direction from 5 to 200lb. Instantly switch from multiple STRENGTH or CARDIO levels without engaging knobs, levers or dials

## **ADJUSTABLE CONFIGURATIONS**

Adjust the drum height from 5° to 54" (137 cm) for incline or decline pulling, even use as a horizontal rope rowing machine

FRAME L: 80" | 203 cm - W: 28" | 71 cm - H: 26" | 66 cm WEIGHT 160 lb 73 kg FRAME COLOR BLACK OR CUSTOM