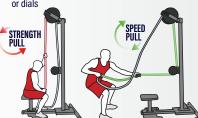

### SELECTIVE PROGRESSIVE RESISTANCE

Automatically adjusts resistance based on pulling speed, intensity and rotational direction from 5 to 200lb. Instantly switch from multiple STRENGTH or CARDIO levels without engaging knobs, levers or dials