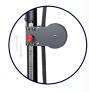

# **ADJUSTABLE PULLEY**

8-position pop-pin enables vertical, horizontal & diagonal pull configurations for a full body workout