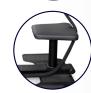

### ADA COMPLIANT REMOVABLE SEAT

ADA compliant removable seat for accessible access

FRAME L: 70" | 178CM - W: 70" | 178CM - H: 91" | 231CM WEIGHT 400 lb | 181kg FRAME COLOR BLACK OR CUSTOM

HIPERVISION TRAINING SYSTEM - BRACKETS/MOUNTS: IPHONE, IPAD - BENCH: STANDARD OR RXB2 - FRAME COLOR ROPE COLOR: STANDARD BLACK | BURGUNDY/BLACK - CLEANING SOLUTION & TOWEL HOLDER