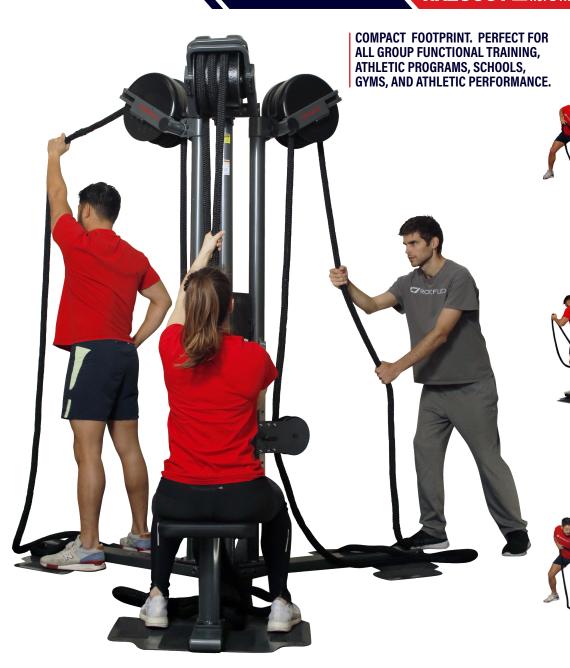

### SELECTIVE PROGRESSIVE RESISTANCE

Automatically adjusts resistance based on pulling speed, intensity and rotational direction from 5 to 200lb. Instantly switch from multiple STRENGTH or CARDIO levels without engaging knobs, levers or dials

# **ADJUSTABLE PULLEY**

8-position pop-pin enables vertical, horizontal & diagonal pull configurations for a full body workout

## HIPERVISION TRAINING APP & IPAD MINI 5 BRACKET

Included exclusive interactive training system for club members, group training, and individuals

### INTEGRATED LCD DISPLAY

LCD display tracks time, speed (ft/min), distance (total feet pulled), calories, and scan mode. Works independent of HIPERVISION

### ADA COMPLIANT REMOVABLE SEAT

ADA compliant removable seat for accessible access

FRAME L: 70" | 178CM - W: 70" | 178CM - H: 91" | 231CM WEIGHT 400 lb | 181kg FRAME COLOR BLACK OR CUSTOM

HIPERVISION TRAINING SYSTEM - BRACKETS/MOUNTS: IPHONE, IPAD - BENCH: STANDARD OR RXB2 - FRAME COLOR ROPE COLOR: STANDARD BLACK | BURGUNDY/BLACK - CLEANING SOLUTION & TOWEL HOLDER