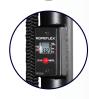

### INTEGRATED LCD DISPLAY

LCD display tracks time, speed (ft/min), distance (total feet pulled), calories, and scan mode. Works independent of HIPERVISION