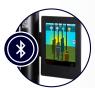

## HIPERVISION TRAINING APP & IPAD MINI 5 BRACKET

Included exclusive interactive training system for club members, group training, and individuals