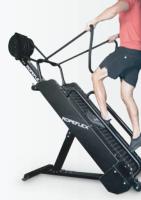

# **REACH NEW HEIGHTS WITH THE APEX TREAD CLIMBING ROPE** TRAINER. TAKE THE CHALLENGE AND MAXIMIZE RESULTS.

## TWO CLIMBING ANGLES

Challenge yourself at a 50° (degree) angle or go extreme with the 60° (degree) configuration

### HAND-MADE BRAIDED ROPE

GET A GRIP on our durable and pliable, polyester-weaved rope. Soft on hands and easy-to-clean. Available in black or burgundy-black colors