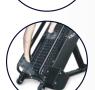

## TWO CLIMBING ANGLES

Challenge yourself at a 50° (degree) angle or go extreme with the 60° (degree) configuration