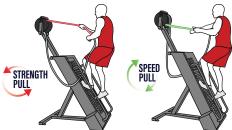

### SELECTIVE PROGRESSIVE RESISTANCE

Automatically adjusts resistance based on pulling speed, intensity and rotational direction from 5 to 300lb. Instantly switch from multiple STRENGTH or CARDIO levels without engaging knobs, levers or dials