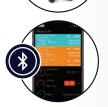

# HIPERVISION TRAINING APP

Exclusive interactive training system for club members, group training, and individuals ADD-ON

FRAME L: 58" | 147 cm • W: 30" | 76 cm • H: 90" | 230 cm (MAX) WEIGHT 360 lb | 163 kg FRAME COLOR BLACK OR CUSTOM