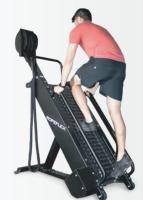

# **REACH NEW HEIGHTS WITH THE APEX TREAD CLIMBING ROPE** TRAINER. TAKE THE CHALLENGE AND MAXIMIZE RESULTS.

### SELECTIVE PROGRESSIVE RESISTANCE

Automatically adjusts resistance based on pulling speed, intensity and rotational direction from 5 to 300lb. Instantly switch from multiple STRENGTH or CARDIO levels without engaging knobs, levers or dials

## INDEPENDENT ASSISTANCE DRIVES

The tread belt is independent of the rope pulling drum and adjusts progressively based upon weight and intensity of the user