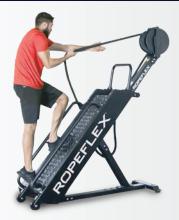

# **REACH NEW HEIGHTS WITH THE APEX TREAD CLIMBING ROPE** TRAINER. TAKE THE CHALLENGE AND MAXIMIZE RESULTS.

## TWO CLIMBING ANGLES

Challenge yourself at a 50° (degree) angle or go extreme with the 60° (degree) configuration